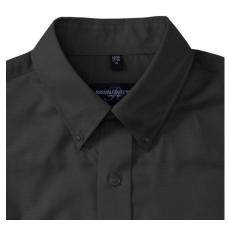

# RUSSELL EASY CARE OXFORD MEN'S LS ECARE OXFRD SHIRT, LONG SLEEVE SHIRT

#### Specification

RUSSELL Men's Long Sleeve Shirt EASY CARE OXFORD.Ideal choice for corporate wear because everyone looks good.Classical collar with or without buttons, two buttons on cuff.70% Cotton / 30% Oxford polyester, 130/135 g / m2.Wash at 40 degrees.EASY CARE - fast drying, easy to iron 20 / 51/52