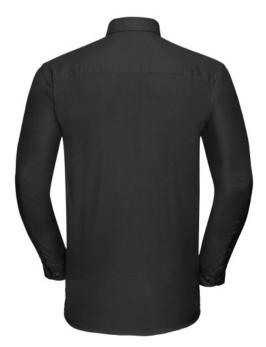

# RUSSELL EASY CARE OXFORD MEN'S LS ECARE OXFRD SHIRT, LONG SLEEVE SHIRT

#### Specification

RUSSELL Men's Long Sleeve Shirt EASY CARE OXFORD.Ideal choice for corporate wear because everyone looks good.Classical collar with or without buttons, two buttons on cuff.70% Cotton / 30% Oxford polyester, 130/135 g / m2.Wash at 40 degrees.EASY CARE - fast drying, easy to iron 20 / 51/52