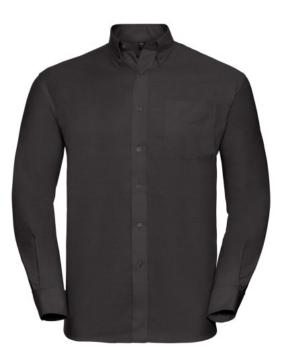

# RUSSELL EASY CARE OXFORD MEN'S LS ECARE OXFRD SHIRT, LONG SLEEVE SHIRT

#### Specification

RUSSELL Men's Long Sleeve Shirt EASY CARE OXFORD.Ideal choice for corporate wear because everyone looks good.Classical collar with or without buttons, two buttons on cuff.70% Cotton / 30% Oxford polyester, 130/135 g / m2.Wash at 40 degrees.EASY CARE - fast drying, easy to iron 20 / 51/52